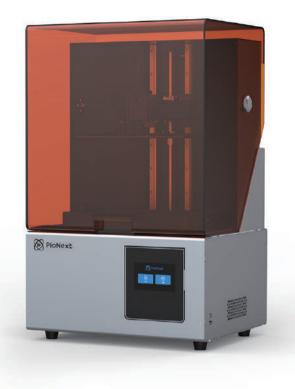

### 13.6" 7K LCD-D136

Large printing size professional 3D printer

**Print Size** 

298x165x300mm

Print Speed

Max.60mm/h

Layer thickness

0.01-0.1mm

Supported Resin

405nm Photosensitive resin

**Light Source** 

**Integrated Light Source** 