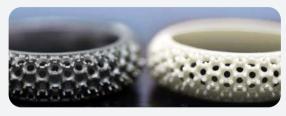

### 13.6" 7K LCD-D136

Large printing size professional 3D printer

**Print Size** 

298x165x300mm

Print Speed

Max.60mm/h

Layer thickness

0.01-0.1mm

## 10.3" 8K LCD-DJ89Plus

New upgrade Jewelry 3D printer

**Print Size** 

228x128x100mm

Print Speed

Max.60mm/h

XY axis accuracy

29μm