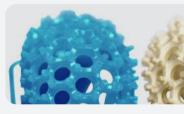

#### **Castable Wax Resin**

Wax 15%

Application Field: Jewelry, wax content 15%.

High cost performance

Good liquidity

low shrinkage rate

high precision

#### **Castable White Wax Resin**

Wax 20%

Application field: Jewelry, wax content 20%.

High cost performance

Good liquidity

low shrinkage rate

high precision

### **Castable High Wax Resin**

Wax 30%

Application field: Jewelry, wax content 30%.

High cost performance

Smooth surface

low shrinkage rate

high precision

#### **Rubber Mold Resin**

Application field: Jewelry.

Good high resistance

High temperature dimensional stability

High accuracy

Good wear resistance