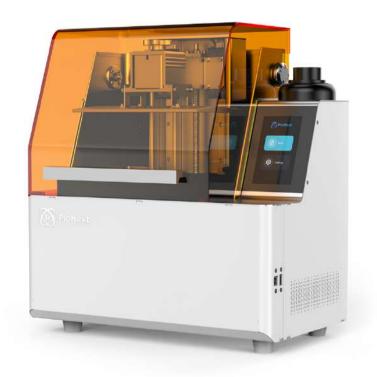

## 10.3" 8K LCD-DJ89Plus

New upgrade Jewelry 3D printer

**Print Size** 

228x128x100mm

Print Speed

Max.60mm/h

XY axis accuracy

29μm

Molding chamber heating

20-45°C

Feeding

**Automatic**